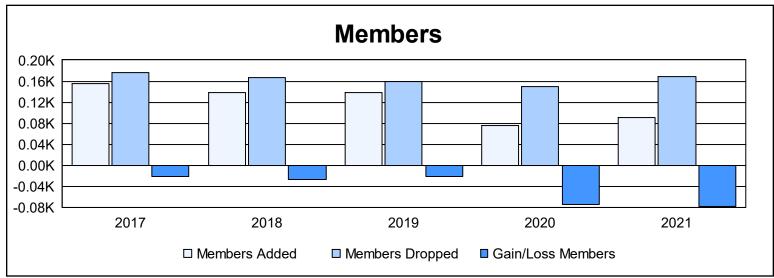

District 201T1 As of June 2021 Cumulative

| Year      | New<br>Clubs | Dropped<br>Clubs | Gain/<br>Loss<br>Clubs | New<br>Members | Charter<br>Members | Reinstate<br>Members | Transfer<br>Members | Total<br>Member<br>Added | Total<br>Members<br>Dropped | Gain/<br>Loss<br>Members |
|-----------|--------------|------------------|------------------------|----------------|--------------------|----------------------|---------------------|--------------------------|-----------------------------|--------------------------|
| 2016-2017 | 0            | 0                | 0                      | 141            | 2                  | 4                    | 8                   | 155                      | 177                         | -22                      |
| 2017-2018 | 0            | 1                | -1                     | 122            | 1                  | 5                    | 11                  | 139                      | 167                         | -28                      |
| 2018-2019 | 0            | 0                | 0                      | 119            | 0                  | 8                    | 12                  | 139                      | 160                         | -21                      |
| 2019-2020 | 0            | 1                | -1                     | 69             | 1                  | 3                    | 3                   | 76                       | 150                         | -74                      |
| 2020-2021 | 0            | 0                | 0                      | 74             | 0                  | 6                    | 10                  | 90                       | 168                         | -78                      |
| Average   | 0            | 0                | 0                      | 105            | 1                  | 5                    | 9                   | 120                      | 164                         | -45                      |