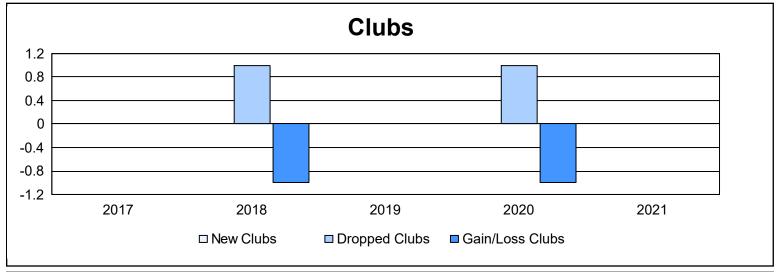

District 201T1 As of June 2021 Cumulative

| Year      | New<br>Clubs | Dropped<br>Clubs | Gain/<br>Loss<br>Clubs | New<br>Members | Charter<br>Members | Reinstate<br>Members | Transfer<br>Members | Total<br>Member<br>Added | Total<br>Members<br>Dropped | Gain/<br>Loss<br>Members |
|-----------|--------------|------------------|------------------------|----------------|--------------------|----------------------|---------------------|--------------------------|-----------------------------|--------------------------|
| 2016-2017 | 0            | 0                | 0                      | 141            | 2                  | 4                    | 8                   | 155                      | 177                         | -22                      |
| 2017-2018 | 0            | 1                | -1                     | 122            | 1                  | 5                    | 11                  | 139                      | 167                         | -28                      |
| 2018-2019 | 0            | 0                | 0                      | 119            | 0                  | 8                    | 12                  | 139                      | 160                         | -21                      |
| 2019-2020 | 0            | 1                | -1                     | 69             | 1                  | 3                    | 3                   | 76                       | 150                         | -74                      |
| 2020-2021 | 0            | 0                | 0                      | 74             | 0                  | 6                    | 10                  | 90                       | 168                         | -78                      |
| Average   | 0            | 0                | 0                      | 105            | 1                  | 5                    | 9                   | 120                      | 164                         | -45                      |